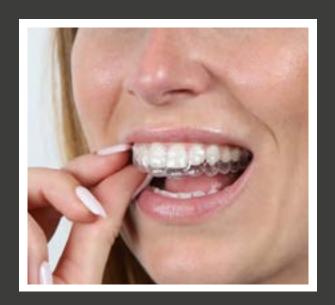

## WHAT ARE ALIGNERS?

Aligners are modern tooth correction systems that gently correct misaligned teeth with transparent, almost invisible plastic splints. In comparison to fixed braces, there is no need for fixed brackets and wire arches. An aesthetic solution that accompanies you discreetly through everyday life. In addition, aligners do not restrict you in your everyday life, because they can be easily removed for eating and dental care.