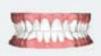

### **CROWDING**

dental malalignment caused by inadequate space for the teeth

## **CROSSBITE**

upper teeth fits abnormally inside or behind the lower teeth

### CORRECTION

Correction of the misaligned ratio between upper and lower jaw

## **DIASTEMA**

space between two adjacent teeth

### **OVERBITE**

vertical overlap of the upper front teeth over the lower front teeth

## FRONT TOOTH EXTRACTION

space in the front teeth area due to tooth extraction

### **OPEN BITE**

no vertical overlap or contact between the front teeth

Let your trusted dental practitioner advise you to find out whether CA® PROFESSIONAL aligners are suitable for you.

| Your notes |               |  |
|------------|---------------|--|
|            |               |  |
|            |               |  |
|            |               |  |
|            |               |  |
|            |               |  |
|            |               |  |
|            |               |  |
|            |               |  |
|            |               |  |
|            |               |  |
|            |               |  |
|            |               |  |
|            |               |  |
|            |               |  |
|            |               |  |
|            |               |  |
|            |               |  |
|            | CA<br>DIGITAL |  |