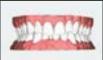

### **CROWDING**

dental malalignment caused by inadequate space for the teeth

## **CROSSBITE**

upper teeth fits abnormally inside or behind the lower teeth

### CORRECTION

Correction of the misaligned ratio between upper and lower jaw

## **DIASTEMA**

space between two adjacent teeth

### **OVERBITE**

vertical overlap of the upper front teeth over the lower front teeth

## FRONT TOOTH EXTRACTION

space in the front teeth area due to tooth extraction

### **OPEN BITE**

no vertical overlap or contact between the front teeth

Let your trusted dental practitioner advise you to find out whether CA® PROFESSIONAL aligners are suitable for you.

| Your notes |               |  |
|------------|---------------|--|
|            |               |  |
|            |               |  |
|            |               |  |
|            |               |  |
|            |               |  |
|            |               |  |
|            |               |  |
|            |               |  |
|            |               |  |
|            |               |  |
|            |               |  |
|            |               |  |
|            |               |  |
|            |               |  |
|            |               |  |
|            |               |  |
|            |               |  |
|            | CA<br>DIGITAL |  |