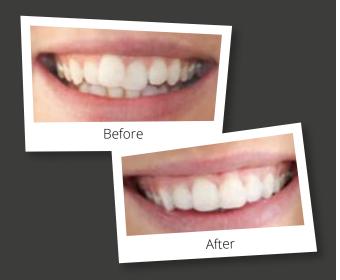

## CASE STUDY

## **DIAGNOSIS:**

Crowding / inclination of the upper jaw

## TREATMENT DURATION:

12 months

## COSTS:

The cost of treatment may vary based on your indication. Please contact your dental practitioner for a detailed consultation, assessment and cost calculation.

Consistent wearing of the aligners is a decisive success factor during treatment.