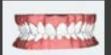

### **CROWDING**

dental malalignment caused by inadequate space for the teeth

## **CROSSBITE**

upper teeth fits abnormally inside or behind the lower teeth

### CORRECTION

Correction of the misaligned ratio between upper and lower jaw

## **DIASTEMA**

space between two adjacent teeth

### **OVERBITE**

vertical overlap of the upper front teeth over the lower front teeth

## FRONT TOOTH EXTRACTION

space in the front teeth area due to tooth extraction

### **OPEN BITE**

no vertical overlap or contact between the front teeth

Let your trusted dental practitioner advise you to find out whether CA® PROFESSIONAL aligners are suitable for you.

| Your notes |               |  |
|------------|---------------|--|
|            |               |  |
|            |               |  |
|            |               |  |
|            |               |  |
|            |               |  |
|            |               |  |
|            |               |  |
|            |               |  |
|            |               |  |
|            |               |  |
|            |               |  |
|            |               |  |
|            |               |  |
|            |               |  |
|            |               |  |
|            |               |  |
|            |               |  |
|            | CA<br>DIGITAL |  |